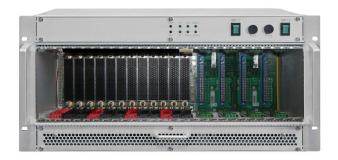

# VPX5283B3N series - 5U chassis for 3U VPX boards

#### **Features**

- Platform for 3U VPX boards
- ▶ 4 x 3 slot VITA 65 / Open VPX backplane
- ▶ Suitable for 4 power supply on the front
- ▶ Suitable for RTM 3U on the rear

#### **Backplane**

4 x Backplane 3U, 12HP, 3 slot, Open VPX 1 x Payload slot 2 x Peripheral slot

### **Power Supply**

Suitable for:

Led fan failLed temp fail

4 x 3U 8HP modular PSU

dual power input wiring on 4 VPX backplane

## **Monitoring**

Suitable for

3U, 4HP card for local and remote monitoring