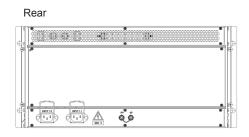

# Layout

# **Mechanical specifications**

VP-114\_en - Rev.1

| Dimensions   | 5U 84TE 283 mm                                                                                                                                         |
|--------------|--------------------------------------------------------------------------------------------------------------------------------------------------------|
| Mounting     | 19" rackmount                                                                                                                                          |
| Frame        | EMC                                                                                                                                                    |
| Card cage    | 3U/160mm VPX modules on the front<br>Card guides for 3U RTM                                                                                            |
| Construction | 2.5 mm aluminum                                                                                                                                        |
| Surface      | Surtech 650                                                                                                                                            |
| Cooling      | Front and bottom to rear ventilation                                                                                                                   |
|              | <ul> <li>Card slides</li> <li>EMC filler panels</li> <li>Dual Power on button, dual IEC power inlet and dual fuse</li> <li>Led for voltages</li> </ul> |