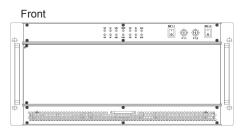

# Layout

# **Mechanical specifications**

VP-114\_en - Rev.1

| Dimensions   | 5U 84TE 283 mm                                                                                                                                         |
|--------------|--------------------------------------------------------------------------------------------------------------------------------------------------------|
| Mounting     | 19" rackmount                                                                                                                                          |
| Frame        | EMC                                                                                                                                                    |
| Card cage    | 3U/160mm VPX modules on the front<br>Card guides for 3U RTM                                                                                            |
| Construction | 2.5 mm aluminum                                                                                                                                        |
| Surface      | Surtech 650                                                                                                                                            |
| Cooling      | Front and bottom to rear ventilation                                                                                                                   |
|              | <ul> <li>Card slides</li> <li>EMC filler panels</li> <li>Dual Power on button, dual IEC power inlet and dual fuse</li> <li>Led for voltages</li> </ul> |