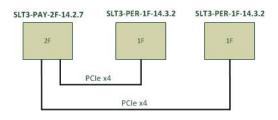

## Layout

| Specification        | BB-153 - Rev.1                                                                                                                                                                                                                                                                                                                                                                          |
|----------------------|-----------------------------------------------------------------------------------------------------------------------------------------------------------------------------------------------------------------------------------------------------------------------------------------------------------------------------------------------------------------------------------------|
| Standards            | Compliant to VITA 46.0 baseline specification<br>Compliant to VITA 46.4 Single Star x4 PCI Express<br>Compliant to VITA 46.10 with RTM connectors<br>Compliant to VITA 65.x / Open VPX                                                                                                                                                                                                  |
| Form Factor          | 3U, 3 VPX slots and 2x 47pin Power Supply slots 0,8" (20.32mm) slot pitch                                                                                                                                                                                                                                                                                                               |
| Topology             | Single Star Topology, 6,25 Gbaud                                                                                                                                                                                                                                                                                                                                                        |
| Backplane<br>Profile | BKP3-CEN03-15.2.9-3 - Slot 1 Profile: SLT3-PAY-2F-14.2.7 - Slot 2 Profile: SLT3-PER-1F-14-3-2 - Slot 3 Profile: SLT3-PER-1F-14-3-2 - Supports geographical addressing - Non-volatile memory Read Only set by jumper                                                                                                                                                                     |
| Power                | <ul> <li>Support VAC or VDC input on PWR_IN1 and PWR_IN2 connectors</li> <li>M3 power Stud for power delivery (3.3V Aux and +12V Aux are respectively connected to 3.3V and +12V on Backplane)</li> <li>M3 Power stud for external Vbat supply</li> <li>Fail and Inibhit signals of two PSU are available on MNGT Connector</li> <li>Flexible Keying and alignment mechanism</li> </ul> |
| Power Socket         | PICMG 2.11 47pin-socket x2 3U 8HP redundant power module                                                                                                                                                                                                                                                                                                                                |
| Dimensions           | - PCB Size: 100.4mm x 128.7mmSupports VITA 46.4<br>- PCB Material: S1000-2M<br>- PCB Thickness: 4.57mm                                                                                                                                                                                                                                                                                  |
| Environmental        | - Operative Temperature: -40°C +85°C<br>- Storage Temperature: -55°C +105°C<br>- Conformal Coating: optional                                                                                                                                                                                                                                                                            |