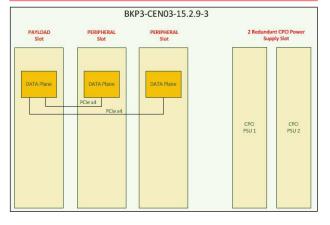

## Layout

| Specification        | BB-153 - Rev.1                                                                                                                                                                                                                                                                                                                                                                          |
|----------------------|-----------------------------------------------------------------------------------------------------------------------------------------------------------------------------------------------------------------------------------------------------------------------------------------------------------------------------------------------------------------------------------------|
| Standards            | Compliant to VITA 46.0 baseline specification<br>Compliant to VITA 46.4 Single Star x4 PCI Express<br>Compliant to VITA 46.10 with RTM connectors<br>Compliant to VITA 65.x / Open VPX                                                                                                                                                                                                  |
| Form Factor          | 3U, 3 VPX slots and 2x 47pin Power Supply slots 0,8" (20.32mm) slot pitch                                                                                                                                                                                                                                                                                                               |
| Topology             | Single Star Topology, 6,25 Gbaud                                                                                                                                                                                                                                                                                                                                                        |
| Backplane<br>Profile | BKP3-CEN03-15.2.9-3 - Slot 1 Profile: SLT3-PAY-2F-14.2.7 - Slot 2 Profile: SLT3-PER-1F-14-3-2 - Slot 3 Profile: SLT3-PER-1F-14-3-2 - Supports geographical addressing - Non-volatile memory Read Only set by jumper                                                                                                                                                                     |
| Power                | <ul> <li>Support VAC or VDC input on PWR_IN1 and PWR_IN2 connectors</li> <li>M3 power Stud for power delivery (3.3V Aux and +12V Aux are respectively connected to 3.3V and +12V on Backplane)</li> <li>M3 Power stud for external Vbat supply</li> <li>Fail and Inibhit signals of two PSU are available on MNGT Connector</li> <li>Flexible Keying and alignment mechanism</li> </ul> |
| Power Socket         | PICMG 2.11 47pin-socket x2 3U 8HP redundant power module                                                                                                                                                                                                                                                                                                                                |
| Dimensions           | - PCB Size: 100.4mm x 128.7mmSupports VITA 46.4<br>- PCB Material: S1000-2M<br>- PCB Thickness: 4.57mm                                                                                                                                                                                                                                                                                  |
| Environmental        | - Operative Temperature: -40°C +85°C<br>- Storage Temperature: -55°C +105°C<br>- Conformal Coating: optional                                                                                                                                                                                                                                                                            |

### **Ordering Information**

Backplane 3U, VITA 65 / Open VPX 3 slot, Profile BKPVPX3-03S-08-2P-01 BKP3-CEN03-15.2.9-3 with 2 x PICMG 2.11 47 pin Positronic connectors for PSU