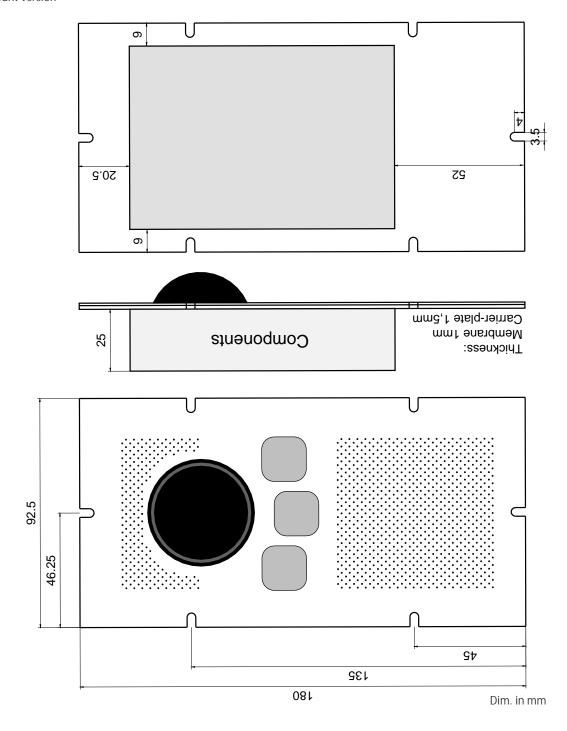

## **DIMENSIONAL DRAWING**

Panel mount version

The company reserves the right to alter without prior knowledge the specification or design of any standard product or service.

Dimensions/weight: 92,5 x 180 x 25 mm/0,5 kg