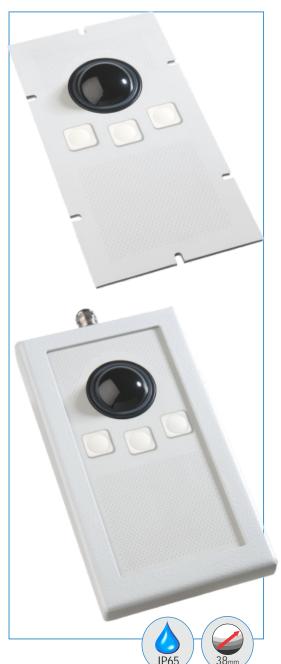

# 38 MM TRACKBALL UNIT IP65 sealed

The TBM34 series is a ruggedised professional trackball. The unit has been specially designed for harsh industrial environment applications: the self-adjusting PTFE seal of the trackerball guarantees an IP65 static (ball in rest) protection grade. Carrier plates and housing are metal (aluminium and steel).

Panel mount (incl. alu carrier plate, electronics and cable)

Intended for front panel mounting into users' cabinet or panel with a minimum of required space and mounting depth. Operation of the trackerball is possible at all angles, from horizontal to vertical mounting position. The electronic parts on the backside are protected by a metal cover. A neoprene seal which can be fitted between the carrier and the customers panel, is delivered with each unit.

#### **Enclosed**

The TBM34S1 is housed in a steel enclosure. Because of its slim line it can directly be placed in 19" drawers or it can be used as a stand alone desktop unit. The "dots" on the front are not functional but contribute to the stylish look of the product.