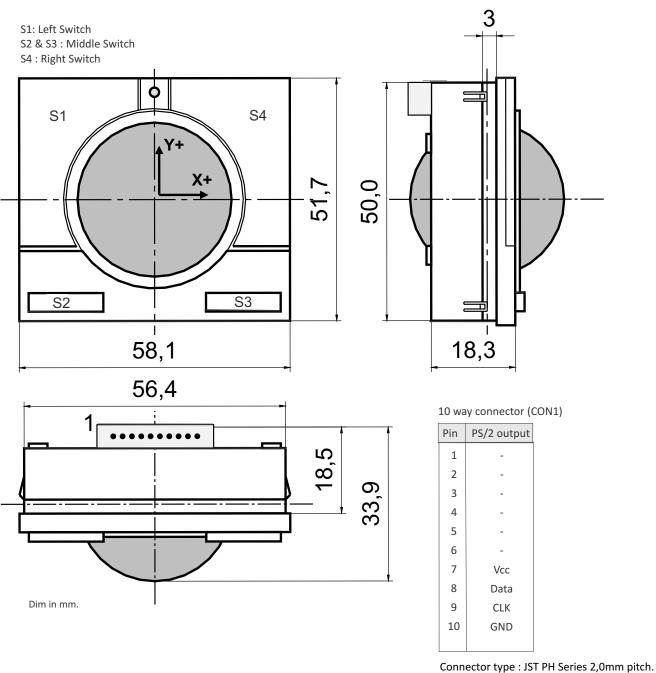

## ORDER INFO

| OUTPUT | ORDER NUMBER |
|--------|--------------|
| PS/2   | KB34-1542    |
| USB    | KB34-1642    |

DIMENSIONAL DRAWING

Connector type : JST PH Series 2,0mm pitch. Mating part : JST KR Connectors (10KR-8M)