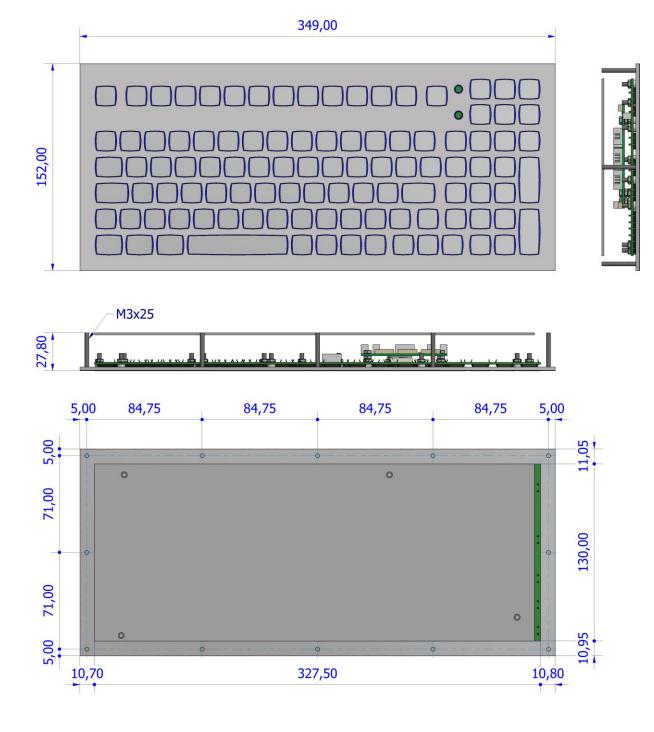

#### Panel mount

- Added silicon sponge seal for perfect sealing into the user's panel
- Twelve M3-threaded studs
- Dimensions / weight : 349 x 152 x 28 mm / 1,1 kg

Dim in mm.

COLOURS Keyboard Background : RAL7035 Light grey Key Background : RAL9010 Pure white Key edges & legends : RAL5003 Sapphire blue

The company reserves the right to alter without prior knowledge the specification or design of any standard product or service.