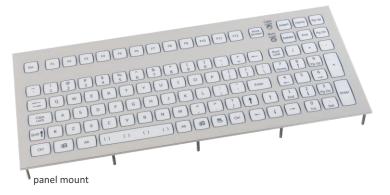

# COMPACT INDUSTRIAL KEYBOARD

The KST102 keyboard uses short travel switches with low pressure and positive tactile feedback for convenient fast data entry. The waterproof level of the unit is obtained thanks to the inherent sealing capabilities of its polyester front. The fields of industrial applications are very wide; indoor- and outdoor where a higher input speed is required while maintaining outstanding sealing characteristics.

Ideal for front panel mounting by means of twelve M3-threaded studs. The sealing into the customers' panel is assured by an IP67 grade silicone sponge seal which is part of the supply.

## MAIN FEATURES

- Short travel switches of 0,3 mm with low pressure of 2.55N for increased speed typing
- Positive tactile feedback and key embossing
- Optimum legending colour scheme and contrast
- User-friendly layout with separate numerical-, control- and function keypads

#### Panel mount

- Added silicon sponge seal for perfect sealing into the user's panel
- Twelve M3-threaded studs
- Dimensions / weight : 349 x 152 x 28 mm / 1,1 kg