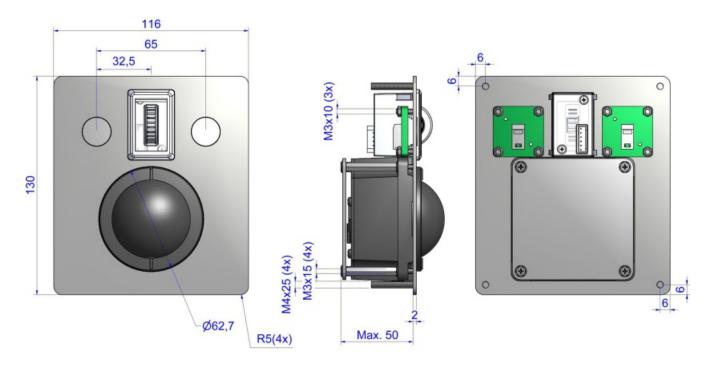

### **DIMENSIONAL DRAWING**

Panel mount version with studs

## Panel mount version with holes

The company reserves the right to alter without prior knowledge the specification or design of any standard product or service.

VER. 1.1

- IP68 scroll wheel with click function
- 50 mm removable ball
- easy maintenance

Carrier plate

Ball diameter : 50,8 mm (2")
Ball material : polyester

Dimensions : 116 x 130 x 50 mm

Weight : 0,6 kg

Lifetime trackballs : >= 2 million ball revolutions
Lifetime scroll wheel : 1 million operations
Lifetime switches : 3 million operations
Tracking force : nom. 50 grams
Output : PS/2 & USB Combo