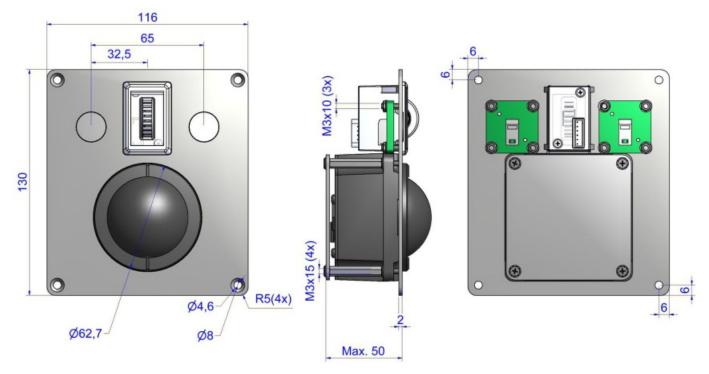

2 is added. No special device driver is needed, use standard available drivers of your operating system.

#### **ORDER INFO**

version with panel mount studs

LTSX50F8 blank topplate

LTSX50F8-BT1 black topplate

combo PS/2 & USB output



version with panel mount holes

LTSX50N8 blank topplate

LTSX50N8-BT1 black topplate

combo PS/2 & USB output



VER. 1.1

<sup>\*</sup> Due to the increasing differences of the PS/2 mouse port specifications of the various PC manufacturers, we do recommend that this unit should be tested on the final PC configuration and operating system prior to installing it in series.

LTSX50



# 50 MM "SCROLL & ROLL" TRACKBALL WITH SCROLL WHEEL waterproof IP68 sealed

### **DIMENSIONAL DRAWING**

Panel mount version with studs



## Panel mount version with holes



The company reserves the right to alter without prior knowledge the specification or design of any standard product or service.

VER. 1.1