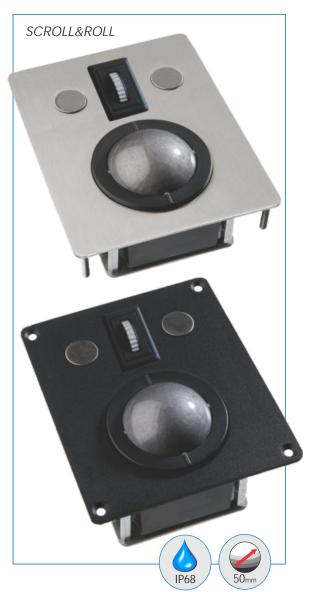

# 50 MM "SCROLL & ROLL" TRACKBALL WITH SCROLL WHEEL waterproof IP68 sealed

The LTSX50 "Scroll&Roll" trackball is the worlds' first waterproof trackball with integrated IP68 scroll wheel. Easy scrolling & rolling thoughout your applications, even in the harshest of environments.

It's equipped with a waterproof large 50 mm laser trackball. A removable top ring facilitates the cleaning of ball and ball compartment for use in even the most dusty environments. The use of stainless steel for the various parts ensures the best resistance in salty or greasy environments. Due to its outstanding sealing, its professional style and its industrial robustness, these trackball units are the best suited pointing device for all harsh or hostile environments, indoor and outdoor.

These panel mount types are available with panel mount studs or with holes (for countersunk M4 screw). Furtheron you can choose for a blank or matt blackened carrier plate. A silicone sponge gasket is included with the module to ensure adequate sealing into the customers' panel or console and a cover plate on the rear side protects the components. This series is directly plug compatible to PS/2 or USB ports and offers very straight forward mounting and integration.

- IP68 scroll wheel with click function
- 50 mm removable ball
- easy maintenance

Carrier plate

Ball diameter : 50,8 mm (2")
Ball material : polyester

Dimensions : 116 x 130 x 50 mm

Weight : 0,6 kg

Lifetime trackballs : >= 2 million ball revolutions
Lifetime scroll wheel : 1 million operations
Lifetime switches : 3 million operations
Tracking force : nom. 50 grams
Output : PS/2 & USB Combo