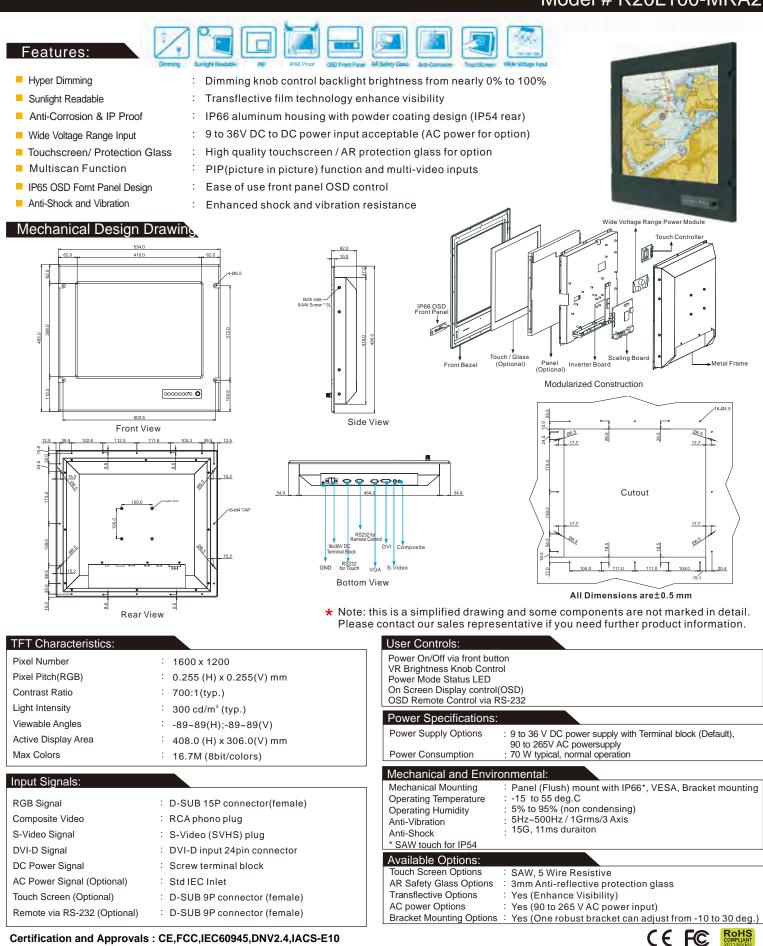

## Model # R20L100-MRA2

\*Note: this is a simplified drawing and some components are not marked in detail. Please contact our sales representative if you need further product information.

CE FC

Certification and Approvals : CE,FCC,IEC60945,DNV2.4,IACS-E10