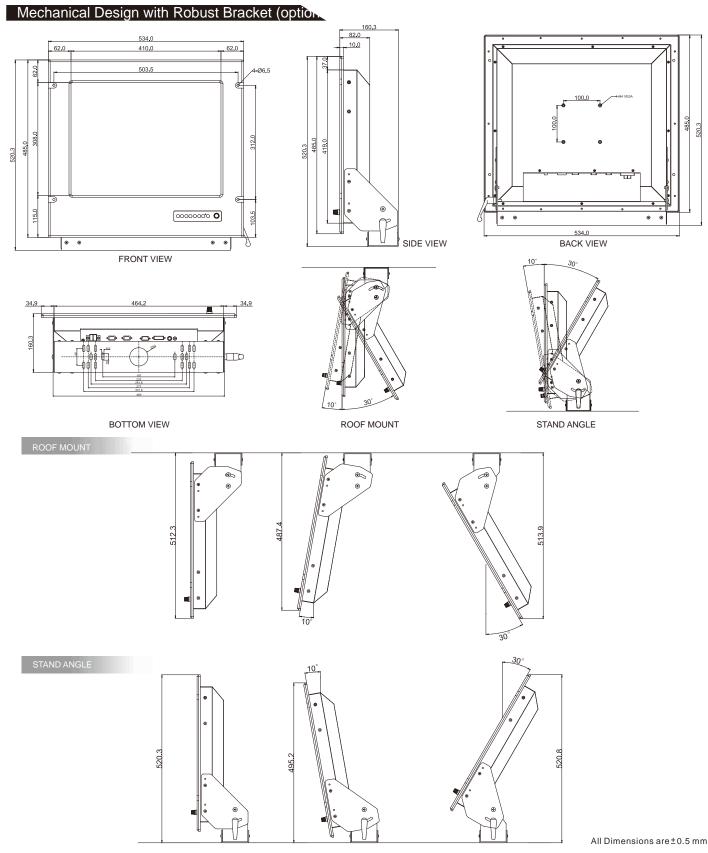

Extra charge is required for back covers with bracket holes for products purchased before end of Nov. 08'

Revised date: 20-Jun-2016 V1.1

Note: All Specifications are subject to change without prior notice.