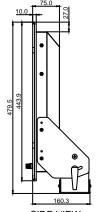

## Mechanical Design with Robust Bracket (options)

SIDE VIEW

BACK VIEW

FRONT VIEW

BOTTOM VIEW

ROOF MOUNT

All Dimensions are  $\pm\,0.5$  mm

\* Note: this is a simplified drawing and some components are not marked in detail. Please contact ou r sales representative if you need further product information.