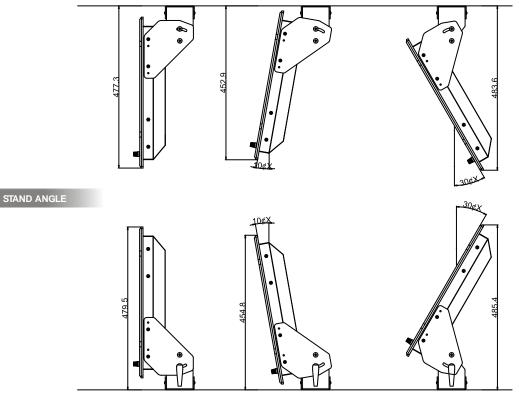

## Mechanical Design with Robust Bracket (options)

SIDE VIEW

BACK VIEW

FRONT VIEW

BOTTOM VIEW

ROOF MOUNT

All Dimensions are  $\pm\,0.5$  mm

\* Note: this is a simplified drawing and some components are not marked in detail. Please contact ou r sales representative if you need further product information.