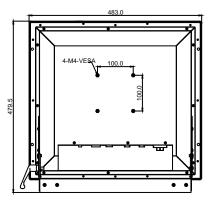

## Mechanical Design with Robust Bracket (options)

SIDE VIEW

BACK VIEW

FRONT VIEW

BOTTOM VIEW

ROOF MOUNT

All Dimensions are  $\pm\,0.5$  mm

\* Note: this is a simplified drawing and some components are not marked in detail. Please contact ou r sales representative if you need further product information.