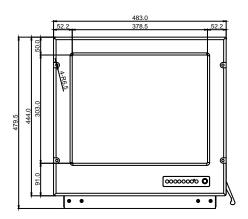

## Mechanical Design with Robust Bracket (options)

SIDE VIEW

BACK VIEW

FRONT VIEW

BOTTOM VIEW

ROOF MOUNT

All Dimensions are  $\pm\,0.5$  mm

\* Note: this is a simplified drawing and some components are not marked in detail. Please contact ou r sales representative if you need further product information.