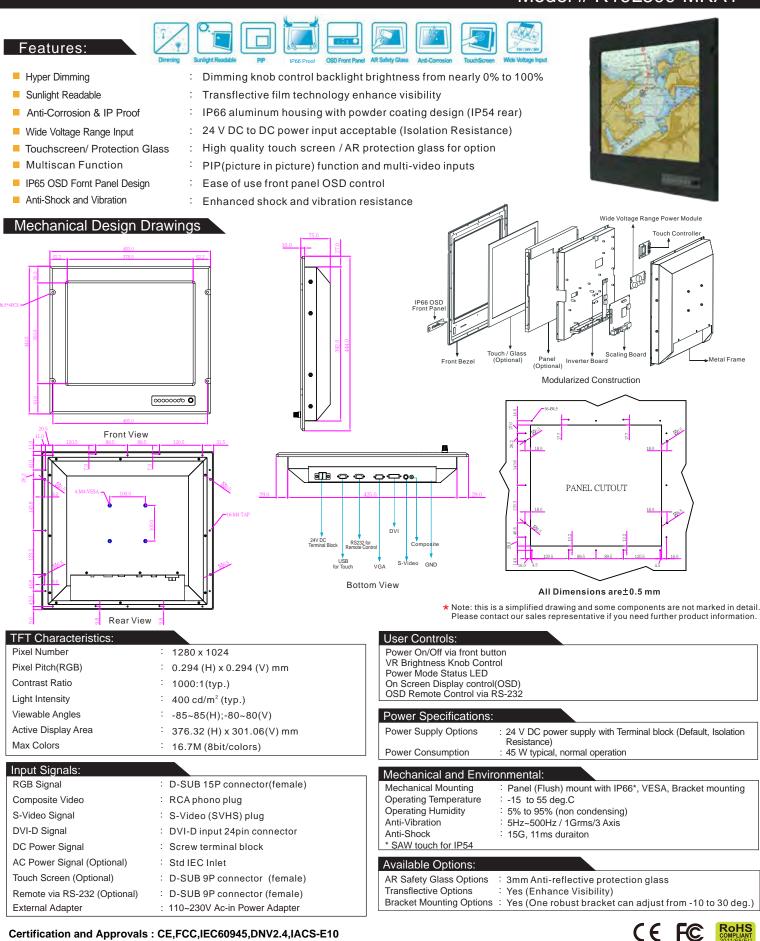

## Mechanical Design with Robust Bracket (options)

SIDE VIEW

BACK VIEW

FRONT VIEW

BOTTOM VIEW

ROOF MOUNT

All Dimensions are  $\pm\,0.5$  mm

\* Note: this is a simplified drawing and some components are not marked in detail. Please contact ou r sales representative if you need further product information.