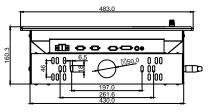

## Mechanical Design with Robust Bracket (options)

SIDE VIEW

BACK VIEW

FRONT VIEW

BOTTOM VIEW

ROOF MOUNT

All Dimensions are  $\pm\,0.5$  mm

\* Note: this is a simplified drawing and some components are not marked in detail. Please contact ou r sales representative if you need further product information.