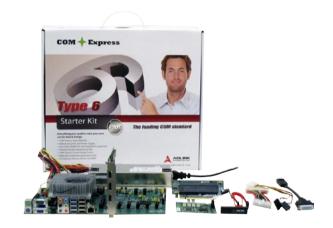

### Introduction

The starter kit plus consists of a COM Express® Type 6 core module with ATX size reference carrier board that offers one PCIe x16 Express slot with proprietary pinout for DDI Adapter card, one PCI Express graphics slot x16, One PCI Express x4 slot and three PCI Express x1 slots, Serial ATA, VGA, LVDS, USB 3.0/2.0, Gigabit LAN, and Super I/O. All necessary cables are included.

#### Standard Items

- Express-BASE6 reference carrier board
- Accessory kit:
- DisplayPort to DVI adapter cable
- SATA cable
- T6-DDI Video Adapter Card
- PCle x16-to-two-x8 Adapter Card
- DB40 DeBug Module
- USB Stick with documentation, drivers, libraries, and BSPs
- Carrier Design Guide and product manuals
- Live Linux on USB