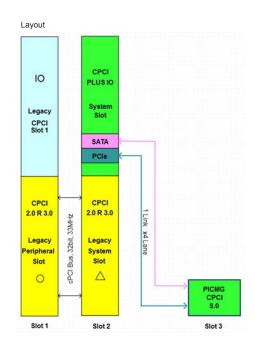

## CBBKP06SNN-01 3U CompactPCI PlusIO Backplane

| GENERAL SPECIFICATIONS  |                                                                                                                                                        |
|-------------------------|--------------------------------------------------------------------------------------------------------------------------------------------------------|
| Dimensions (WxH)        | 120.92 x 128.7 mm                                                                                                                                      |
| Eurocard form factor    | 3U height / 24 TE                                                                                                                                      |
| Nr of Layers            | 14                                                                                                                                                     |
| PCB thickness           | 4 mm                                                                                                                                                   |
| PCB material            | PCL-370HR                                                                                                                                              |
| cPCI PlusIO System Slot | One                                                                                                                                                    |
| cPCI Peripheral Slot    | One, supports P2 rear I/O with AB-type shroud                                                                                                          |
| cPCI Bus                | 32-bit/33MHz                                                                                                                                           |
| cPCI Serial Slot        | One slot, support PCIe x4, SATA                                                                                                                        |
| V (I/O)                 | 3V3 or 5V selectable, factory default is 5V                                                                                                            |
| Power Supply Slot       | The PSU requires two slot / 8TE Connector: One 47 pin Positronic connector                                                                             |
| Input Power Connector   | Molex: 38720-7503                                                                                                                                      |
| Other Connectors        | - EPT Power terminal (910-60045) for 5V, 3.3V, +12V, -12V and Ground - DSUB15: VGA and USB 2.0 (to be used only with CPCI-3511 from Adlink Technology) |